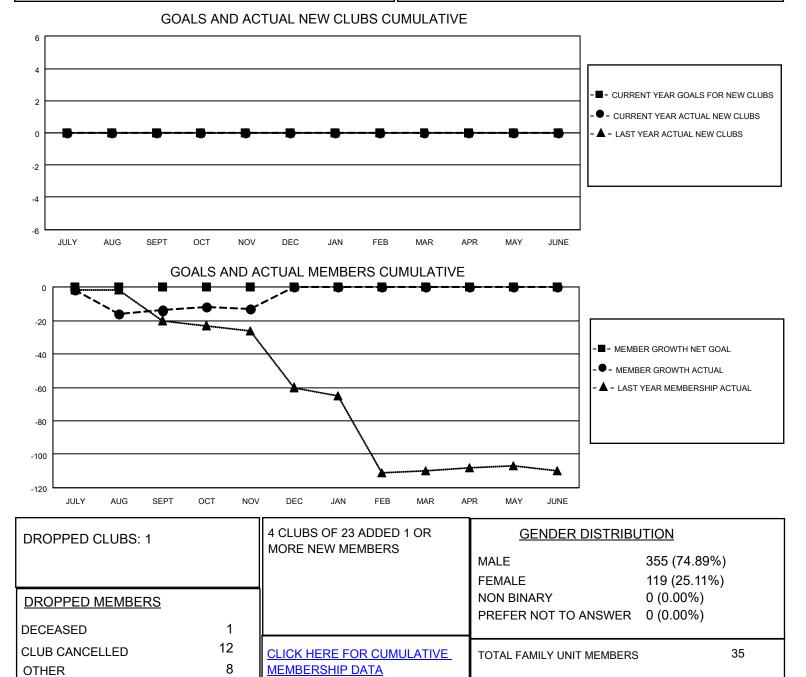

## LOCATION LOUISIANA

District 8 I

Results as of: 11/30/2021

| Clubs                 |               |           |               | Members               |                         |                         |                                                    |
|-----------------------|---------------|-----------|---------------|-----------------------|-------------------------|-------------------------|----------------------------------------------------|
| RESULTS FOR 2021-2022 |               |           |               | RESULTS FOR 2021-2022 |                         |                         |                                                    |
| QUARTER               | NEW CLUB GOAL | NEW CLUBS | DROPPED CLUBS | QUARTER               | MBER GROWTH NET<br>GOAL | MEMBER GROWTH<br>ACTUAL | DROPPED<br>MEMBERS ACTUAL<br>(including transfers) |
| JULY/AUG/SEPT         | 0             | 0         | 1             | JULY/AUG/SEPT         | 0                       | 4                       | 18                                                 |
| OCT/NOV/DEC           | 0             | 0         | 0             | OCT/NOV/DEC           | 0                       | 12                      | 3                                                  |
| JAN/FEB/MAR           | 0             | 0         | 0             | JAN/FEB/MAR           | 0                       | 0                       | 0                                                  |
| APR/MAY/JUNE          | 0             | 0         | 0             | APR/MAY/JUNE          | 0                       | 0                       | 0                                                  |